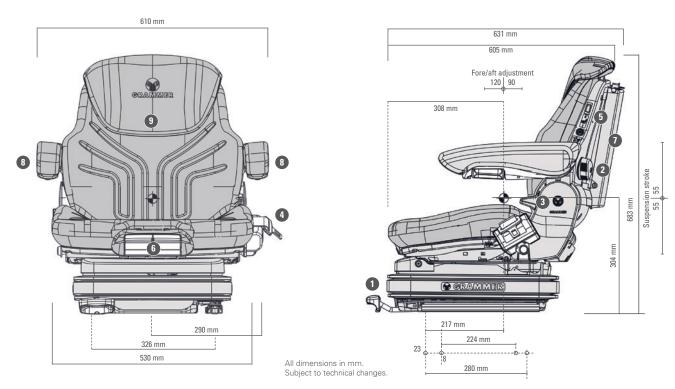

## Features • Standard O Optional

|                                           | <b>PRIMO</b> ® |
|-------------------------------------------|----------------|
|                                           | EL PLUS        |
| Article no. fabric                        |                |
| Compressor 12V                            | 1292328        |
| Shock absorber nonadjustable              |                |
| Suspension                                |                |
| Pneumatic suspension with compressor      |                |
| 😔 Low-frequency suspension                |                |
| Suspension stroke 110 mm                  | •              |
| Weight adjustment 45 - 170 kg, electronic |                |
| Climate system passive                    | •              |
| 1 Fore/aft adjustment 210 mm              | •              |
| 2 Lumbar support mechanical               | •              |
| <b>3</b> Adjustable backrest angle        | •              |

|                                                         | PRIMU®  |
|---------------------------------------------------------|---------|
|                                                         | EL PLUS |
| 4 Restraint system                                      |         |
| Seat cushion width                                      | 530 mm  |
| 5 Seat heating                                          | •       |
| $^{igletet{6}}$ Adjustable seat cushion depth and angle | ●       |
| Operator presence switch (OPS)                          | •       |
| OPTIONAL FEATURES                                       |         |
| <ol> <li>Document box</li> </ol>                        | 0       |
| 8 Armrests foldable                                     | 0       |
| Fore/aft isolator*                                      | 0       |
| (9) Backrest extension                                  | 0       |

## Measurements (installation dimensions)